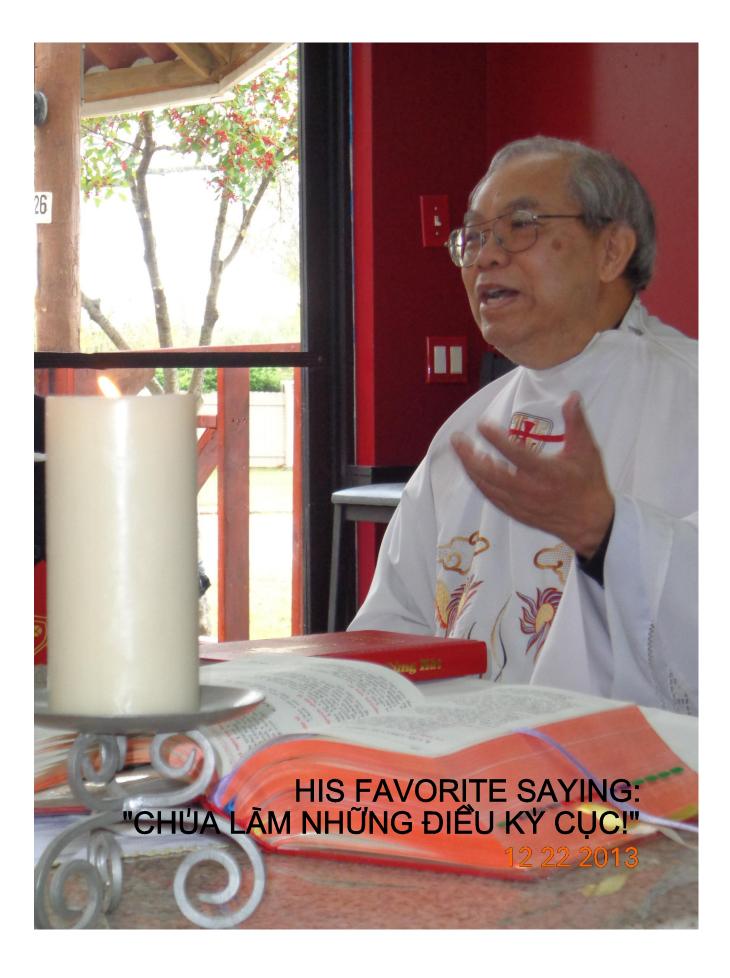

| 09 13 201                                    | 4, |

#### PROVIDENCE MEDICAL CENTER 4805 NE GLISAN ST. PORTLAND, OR 97213 WHERE HE WAS ADMITTED SEPTEMBER 06, 2014



#### HIS APPROACHABLE STYLE OF LIVING AND SHARING BROUGHT PEOPLE DEARLY TO HIM



# THE LAST AU REVOIR !



# HIS ONLY BELONGINGS TO HIS HOME



## WHERE HE LIVED



# WHERE HE WORKED



# AND INCESSANTLY WORKED...



### WHERE HE REPOSED



#### HIS STRADA TRADEMARK: THE SHOES WITH LOOSE STRINGS



### TO LOVE HIM IS ... TO CONTINUE HIS LIVING LEGACY