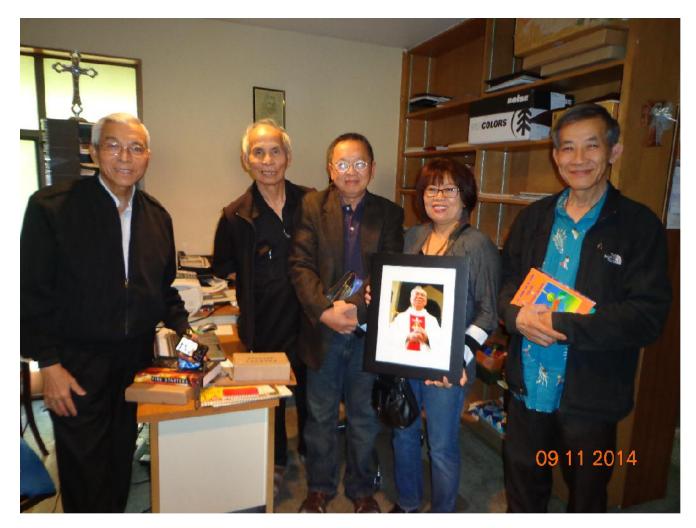

| 09 13 201                                    | 4, |

#### PROVIDENCE MEDICAL CENTER 4805 NE GLISAN ST. PORTLAND, OR 97213 WHERE HE WAS ADMITTED SEPTEMBER 06, 2014



#### HIS APPROACHABLE STYLE OF LIVING AND SHARING BROUGHT PEOPLE DEARLY TO HIM



# THE LAST AU REVOIR !



# HIS ONLY BELONGINGS TO HIS HOME



## WHERE HE LIVED



# WHERE HE WORKED



# AND INCESSANTLY WORKED...



### WHERE HE REPOSED



#### HIS STRADA TRADEMARK: THE SHOES WITH LOOSE STRINGS



### TO LOVE HIM IS ... TO CONTINUE HIS LIVING LEGACY