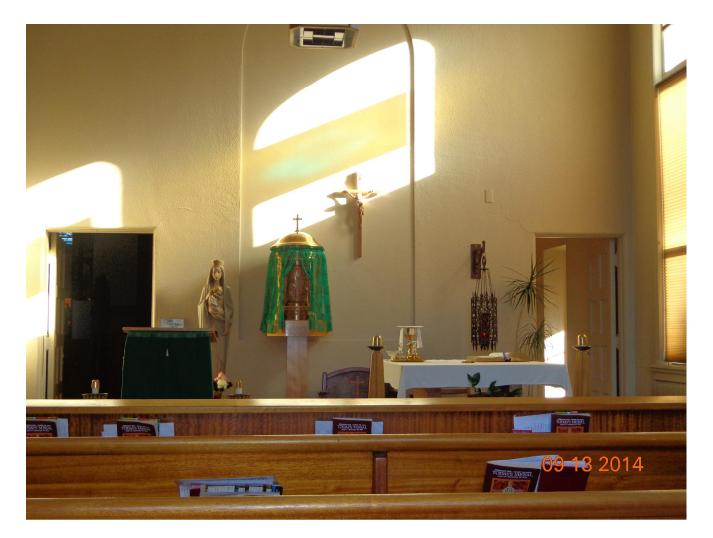

#### ST. STEPHEN'S CHAPEL: HIS DULY DAILY MASS CELEBRATION FOR A GROUP OF... ONLY ELDERLIES. HE WAS SUPPOSED TO ROUTINELY BE HERE ON SEPTEMBER 06, 2014, AT 9:00AM.