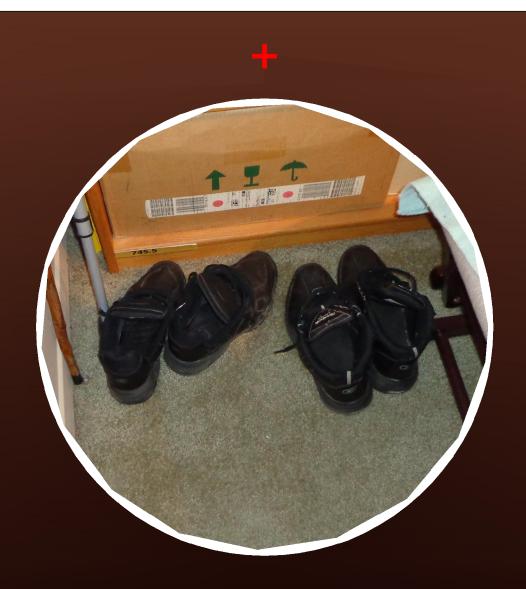

# HIS ONLY BELONGINGS TO HIS HOME

#### HIS STRADA TRADEMARK: THE SHOES WITH LOOSE STRINGS